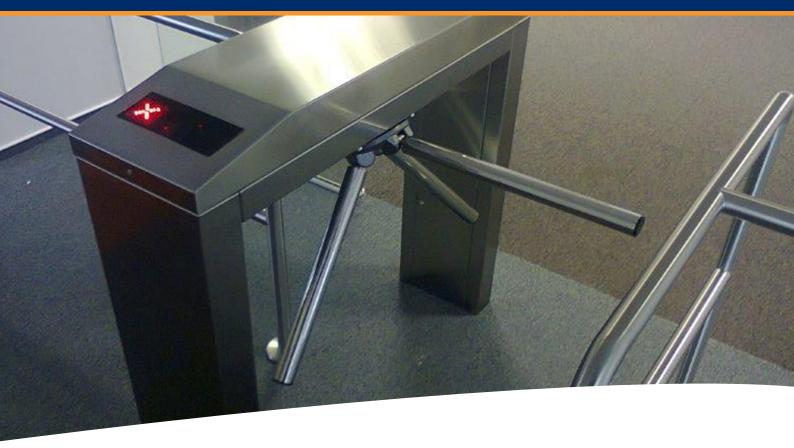

The Electro Twix turnstile is one of the most efficient and versatile models in the Electro range of turnstiles. An extremely durable turnstile providing high traffic flow and reliability make it an ideal solution where a more utilitarian product is required.

The Electro Twix has a neat design that can be finished in a range of different materials such as powder coated steel, brushed or polished stainless steel.

The rugged design and use of high quality materials ensures uninterruptible operation of the Electro Twix turnstile. Equipped with "antipanic" function for arrangement of free access in case of emergency. The possibility of integration of the device with any access control systems is also provided. Backup battery, remote control panel and card readers for access control are delivered optionally.

## Controlled by

- Access control system
- Manual control

When power goes OFF both directions are free.