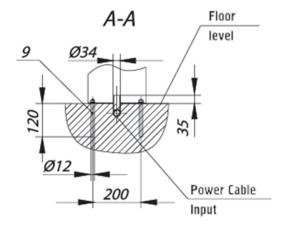

tion for arrangement of free access in case of emergency. The possibility of integration of the device with any access control systems is also provided. Backup battery, remote control panel and card readers for access control are delivered optionally.

## Controlled by

- Access control system
- Manual control

When power goes OFF both directions are free.







## **Additional Options**

- · Posts and railings for readers
- · Readers for access control system
- · Remote radio controller
- · Backup battery 12 V, 7 Ah



## **Technical Specifications**

Width / Depth 724 mm
Length 1004 mm
Height 1045 mm
Weight (no more than) 45 kg



## **Electrical Specifications**

- Voltage:
  - from the AC (100-240) V, 50/60 Hz
  - from a DC source 12 V
- Maximum power consumption:
   50 W per pass





- 1 post;
- 2 top cover;
- 3 housing;
- 4 side cover;
- 5 hub with three rods;

- 6 control mechanism;
- 7 damper;
- 8 LED display;
- 9 anchor Redibolt