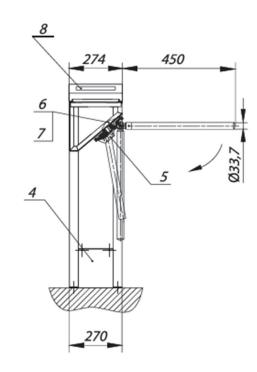

## **Electrical Specifications**

- Voltage:
  - from the AC (100-240) V, 50/60 Hz
  - from a DC source 12 V
- Maximum power consumption:
   50 W per pass

- 1 post;
- 2 top cover;
- 3 housing;
- 4 side cover;
- 5 hub with three rods;

- 6 control mechanism;
- 7 damper;
- 8 LED display;
- 9 anchor Redibolt