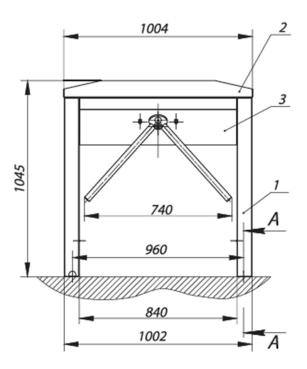

## **Technical Specifications**

Width / Depth 724 mm
Length 1004 mm
Height 1045 mm
Weight (no more than) 45 kg

## **Electrical Specifications**

- Voltage:
  - from the AC (100-240) V, 50/60 Hz
  - from a DC source 12 V
- Maximum power consumption:
   50 W per pass

- 1 post;
- 2 top cover;
- 3 housing;
- 4 side cover;
- 5 hub with three rods;